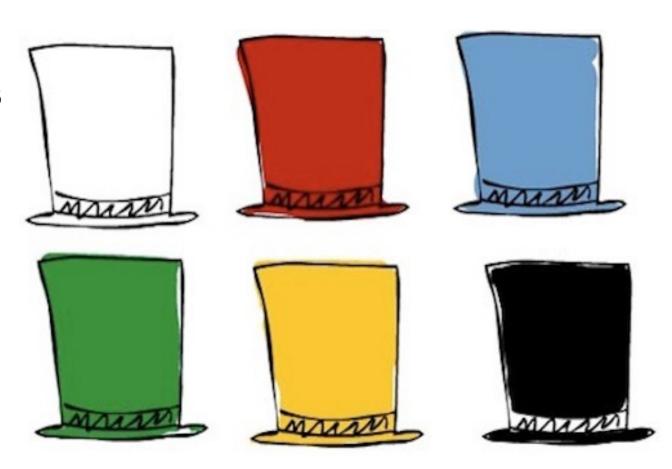

**Edward de Bono's Six Thinking Hats** 

How is our planet changing?

## White Hat (Facts)

What are the facts?
What are the changes?
What are changes caused by humans?

## Black Hat (Jugment)

Whose fault is it?
Who is not doing enough?
People are too selfish to make a true difference.

## Red Hat (Emotions)

How do I feel about this?
How are living beings affected because of the changes?
What if nothing can be done?

## Yellow Hat (Optimism)

How could the changes be seen as positive?
What if I could devote all my time to this cause?

What are some innovative solutions?
What hasn't been tried yet?
What ideas could my classmates have?

Scaffoldina m

magic.com

Blue Hat (Management)

How can we organise our strategies?
Who is going to be in charge?
What roles will each of us have?
How will we proceed?